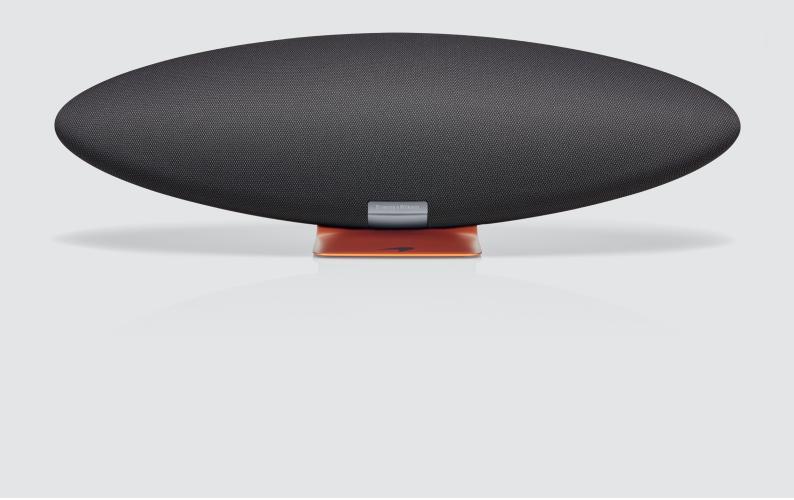

12.8 or later

**Drive Units** 

HF 2x 25mm (1") double dome tweeters MF 2x 90mm (3 ½") FST midrange LF 1x 150mm (6") subwoofer

**Frequency Response** 

35Hz to 24kHz

**Dimensions** 

210mm (h) x 650mm (w) x 194mm (d)

Weight

6.5kg

Connections

USB-C - Service Only

**Input Voltage** 

100V - 240V, 50/60Hz

**Power Consumption** 

Below 2 Watts (Sleep)

Finish

Galvanic Grey / Papaya Orange